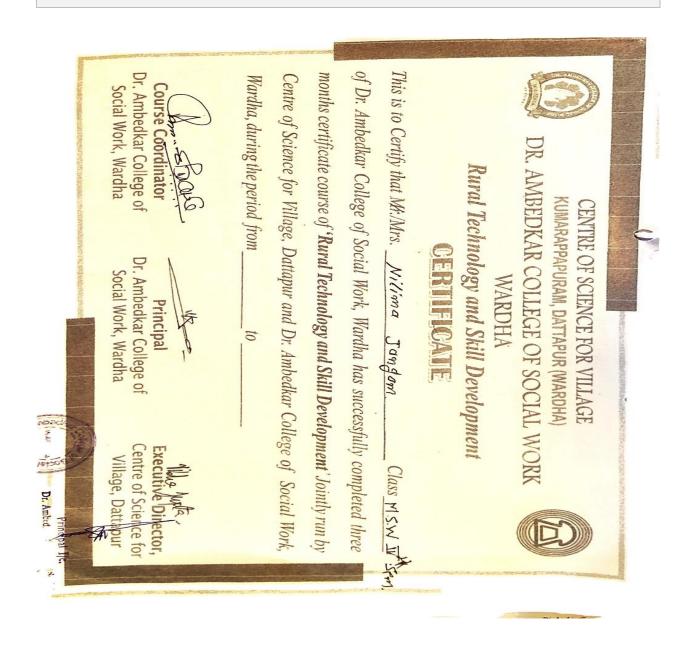

### YEAR 2018-19

### COURSE COMPLITION CERTIFICATE LIST OF STUDENT RURAL TECHNOLOGY AND SKILL DEVELOPMENT

# CENTRE OF SCIENCE FOR VILLAGE KUMARAPPAPURAM, DATTAPUR (WARDHA) DR. AMBEDKAR COLLEGE OF SOCIAL WORK

## WARDHA Rural Technology and Skill Development CERTIFICATE

| Wardha, during the period from to | Centre of Science for Village, Dattapur and Dr. Ambedkar College of Social Work, | months certificate course of 'Rural Technology and Skill Development' Jointly run by | of Dr. Ambedkar College of Social Work, Wardha has successfully completed three | This is to Certify that Mr./Mrs. |
|-----------------------------------|----------------------------------------------------------------------------------|--------------------------------------------------------------------------------------|---------------------------------------------------------------------------------|----------------------------------|
|                                   | llege of Social Work,                                                            | opment' Jointly run by                                                               | sfully completed three                                                          | Class                            |

Course Coordinator
Dr. Ambedkar College of
Social Work, Wardha

**Principal**Dr. Ambedkar College of Social Work, Wardha

Executive Director, Centre of Science for Village, Dattapur