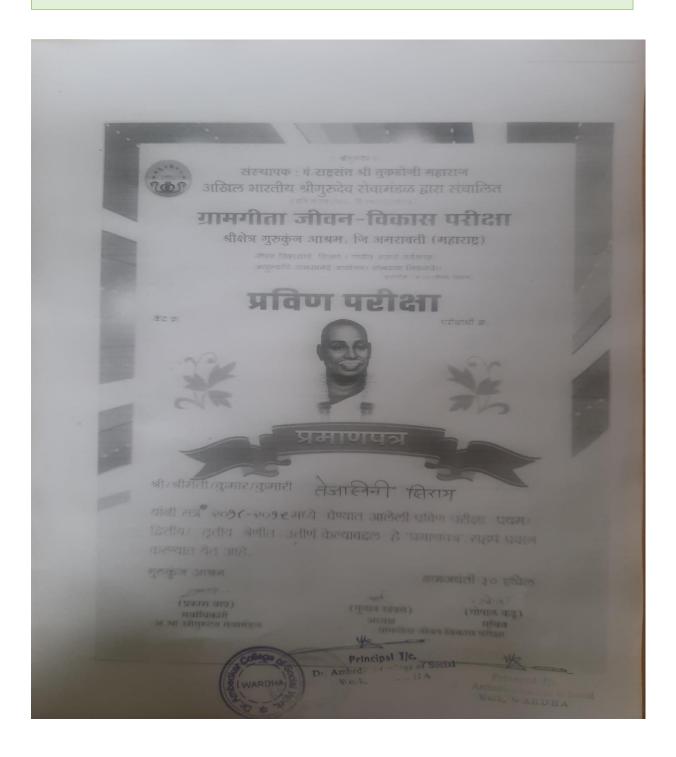

----------------------------------------------------------|----------------------------------|
|                                   | llege of Social Work,                                                            | opment' Jointly run by                                                               | sfully completed three                                                          | Class                            |

Course Coordinator
Dr. Ambedkar College of
Social Work, Wardha

**Principal**Dr. Ambedkar College of Social Work, Wardha

Executive Director, Centre of Science for Village, Dattapur

### **Year 2018-19**

### COURSE COMPLITION CERTIFICATE LIST OF STUDENT BOSCH BRIDGE CERTIFICATE COURSE



### YEAR 2018-19

### COURSE COMPLITION CERTIFICATE LIST OF STUDENT GRAM GEETA PARIKSHA







### COURSE COMPLITION CERTIFICATE LIST OF STUDENT RURAL TECHNOLOGY AND SKILL DEVELOPMENT





DR. AMBEDKAR COLLEGE OF SOCIAL WORK KUMARAPPAPURAM, DATTAPUR (WARDHA CENTRE OF SCIENCE FOR VILLAGE

The state of the s

Rural Tachmology and Skill Development

This is to Certify that MEMAIN. Conket Jagolishago Dhole Class BSW-Uth

of Dr. Ambedkar Callege of Social Work, Wardha has successfully completed three Wardha during the period from Centre of Science for Village, Dattapur and Dr. Ambedkar College of Social Work months certificate course of 'Rural Technology and Skill Development Jointly can by

Course Coordinator Space Ce

Dr. Ambedkar College of

Principal

Lentire of Science for

Principal I/c.

pg. 13

### COURSE COMPLITION CERTIFICATE LIST OF STUDENT BOSCH BRIDGE CERTIFICATE COURS