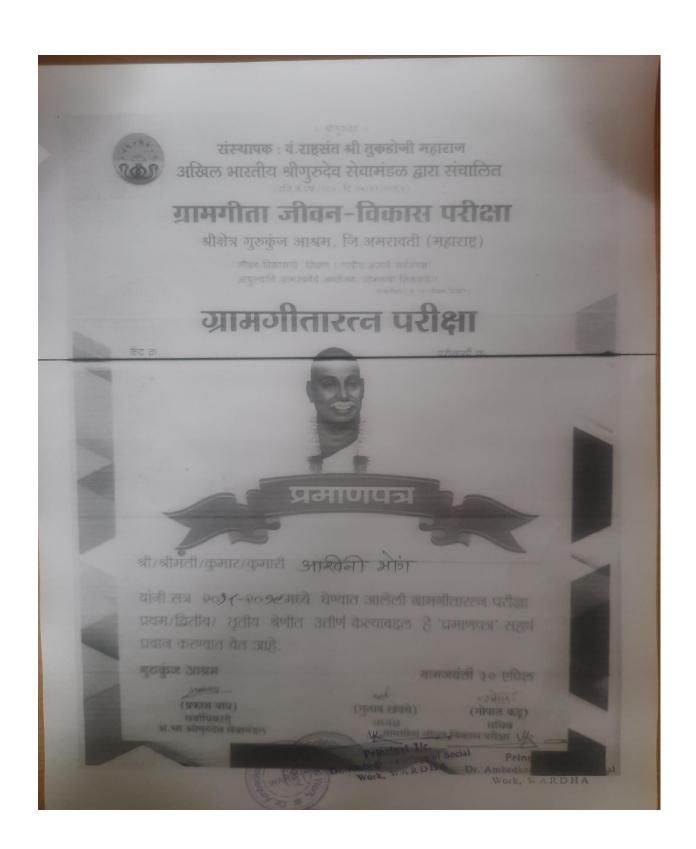

--------------------------------------------------------|----------------------------------|
|                                   | llege of Social Work,                                                            | opment' Jointly run by                                                               | sfully completed three                                                          | Class                            |

Course Coordinator
Dr. Ambedkar College of
Social Work, Wardha

**Principal**Dr. Ambedkar College of Social Work, Wardha

Executive Director, Centre of Science for Village, Dattapur

### **Year 2018-19**

### COURSE COMPLITION CERTIFICATE LIST OF STUDENT BOSCH BRIDGE CERTIFICATE COURSE



### YEAR 2018-19

### COURSE COMPLITION CERTIFICATE LIST OF STUDENT GRAM GEETA PARIKSHA







### COURSE COMPLITION CERTIFICATE LIST OF STUDENT RURAL TECHNOLOGY AND SKILL DEVELOPMENT





DR. AMBEDKAR COLLEGE OF SOCIAL WORK KUMARAPPAPURAM, DATTAPUR (WARDHA CENTRE OF SCIENCE FOR VILLAGE

The state of the s

Rural Tachmology and Skill Development

This is to Certify that MEMAIN. Conket Jagolishago Dhole Class BSW-Uth

of Dr. Ambedkar Callege of Social Work, Wardha has successfully completed three Wardha during the period from Centre of Science for Village, Dattapur and Dr. Ambedkar College of Social Work months certificate course of 'Rural Technology and Skill Development Jointly can by

Course Coordinator Space Ce

Dr. Ambedkar College of

Principal

Lentire of Science for

Principal I/c.

pg. 13

### COURSE COMPLITION CERTIFICATE LIST OF STUDENT BOSCH BRIDGE CERTIFICATE COURSE