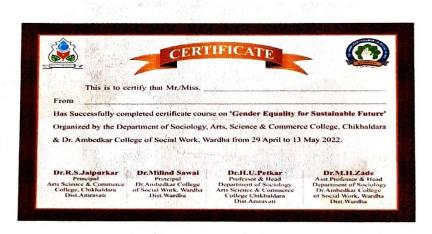

## Department of Sociology and Women Study Cell

"Gender Equality For Sustainable Future"

### Certificate

This is to certify that Mr/Miss.

Wardha during the period from 01/03/2021 to 31/03/2021 Women Study Cell jointly run by Dr. Ambedkar College Of Social Work, Sustainable Future" organised by the Department of Sociology and has successfully completed Certificate course on "Gender Equality For

Dr. M.H.Zade
Asst. Professor & Head
Department Of Sociology
Dr. Ambedkar College Of
Social Work, Wardha

Dr. Anandprakash Bhele Co-ordinator IQAC, NAAC Dr. Ambedkar College Of Social Work, Wardha

> Dr. Milind A. Sawai Prinicipal Dr. Ambedkar College Of Social Work, Wardha