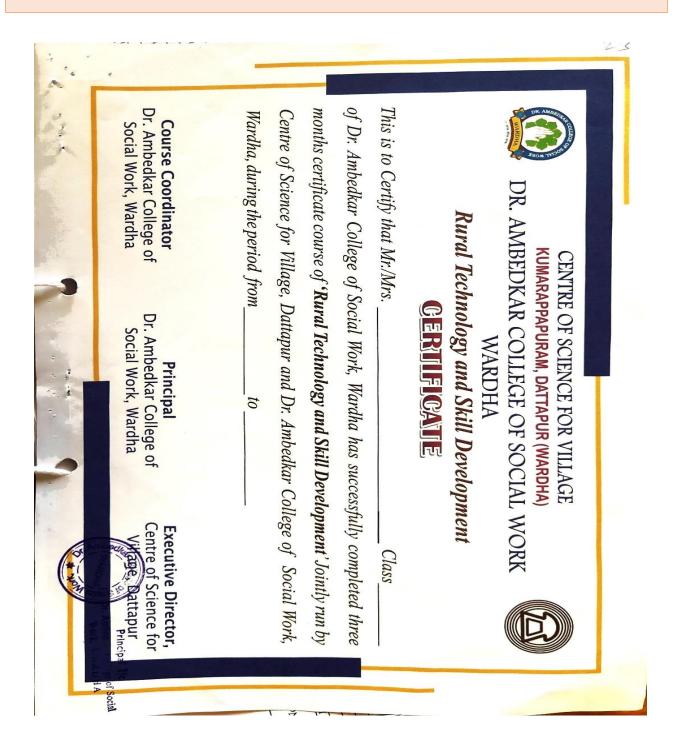

### COURSE COMPLITION CERTIFICATE LIST OF STUDENT RURAL TECHNOLOGY AND SKILL DEVELOPMENT

# CENTRE OF SCIENCE FOR VILLAGE KUMARAPPAPURAM, DATTAPUR (WARDHA) DR. AMBEDKAR COLLEGE OF SOCIAL WORK

## WARDHA Rural Technology and Skill Development CERTIFICATE

| Wardha, during the period from to | Centre of Science for Village, Dattapur and Dr. Ambedkar College of Social Work, | months certificate course of 'Rural Technology and Skill Development' Jointly run by | of Dr. Ambedkar College of Social Work, Wardha has successfully completed three | This is to Certify that Mr./Mrs. |
|-----------------------------------|----------------------------------------------------------------------------------|--------------------------------------------------------------------------------------|---------------------------------------------------------------------------------|----------------------------------|
|                                   | llege of Social Work,                                                            | opment' Jointly run by                                                               | sfully completed three                                                          | Class                            |

Course Coordinator
Dr. Ambedkar College of
Social Work, Wardha

**Principal**Dr. Ambedkar College of Social Work, Wardha

Executive Director, Centre of Science for Village, Dattapur