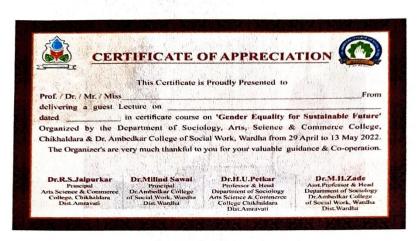

## Department of Sociology and Women Study Cell

"Gender Equality For Sustainable Future"

Wardha during the period from 01/03/2021 to 31/03/2021 Women Study Cell jointly run by Dr. Ambedkar College Of Social Work Sustainable Future" organised by the Department of Sociology and has successfully completed Certificate course on "Gender Equality For This is to certify that Mr/Miss. Prajakta Diwakar Nikhar

Dr. Ambedkar College Of Department Of Sociology Asst. Professor & Head Social Work, Wardha Dr. M.H.Zade

はる。

Dr. Anandprakash Bhele Co-ordinator

Dr. Ambedkar College Of Social Work, Wardha IQAC, NAAC

Principal I/c.

Dr. Ambedkar College Of Dr. Milind A. Sawai gjal Work, Wardha Prinicipal &